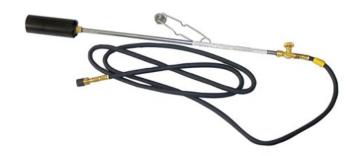

## Model MH500LPT – Hand Held Propane Torch

- 500,000 BTU's
- Ready To Use Works off the pressure of a propane tank; No regulator required
- Made To Last Durable welded tube nozzle; 31" heavy-duty handle
- All Season Use Commercial offices, factories, institutions, warehouses, parks, farms, homes, and parking lots
- Clean Burning No fumes/smoke-free. Outdoor use only!

This 31-inch hand held propane torch is handy for heating tar and asphalt, and melting ice and snow.

Features include a 10 ft. hose and an excess flow P.O.L. fitting. It's lightweight, easy to use.