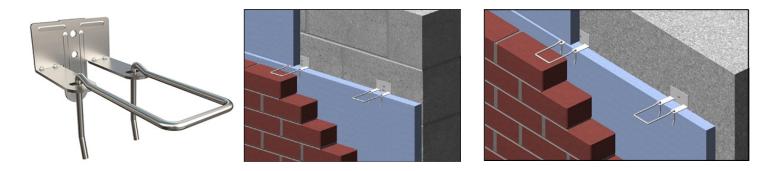

# **Brick Veneer on CMU or Concrete Substrate**

Surface Mounted with Rigid Cavity Insulation - Anchor in Tension

#### Uses:

• Tying brick veneer to CMU or Concrete Substrate with rigid cavity insulation

## **Dimension:**

- □ ABV3012 for 1" insulation
- □ ABV3022 for 1-1/2" insulation
- □ ABV3033 for 2" insulation
- ABV3034 for 2-1/2" insulation
- □ ABV3035 for 3" insulation

Call on other sizes including 3-1/2" & 4"

## Advantages:

- Simple and economical to install
- Simplifies installments of cavity insulation
- Promotes high thermal performance

For technical assistance call us toll free at 1-800-659-4731.