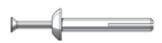

ncrete Substrate**

Surface Mounted with Rigid Cavity Insulation - Anchor in Tension



#### **Product Information:**

#### Uses:

• Tying brick veneer to CMU or Concrete Substrate with rigid cavity insulation

## **Dimension:**

- □ ABV3012 for 1" insulation
- □ ABV3022 for 1-1/2" insulation
- □ ABV3033 for 2" insulation
- ABV3034 for 2-1/2" insulation
- □ ABV3035 for 3" insulation

Call on other sizes including 3-1/2" & 4"

## Finish:

□ Hot Dip Galvanized after fabrication/ Zinc Coating ASTM A153/A153M-B2 (1.50 oz per square foot)

## Advantages:

- Simple and economical to install
- Simplifies installments of cavity insulation
- Promotes high thermal performance

For technical assistance call us toll free at 1-800-659-4731.

#### Fastener:

Hit Pins – for CMU & Concrete 1/4" X 1-1/4"